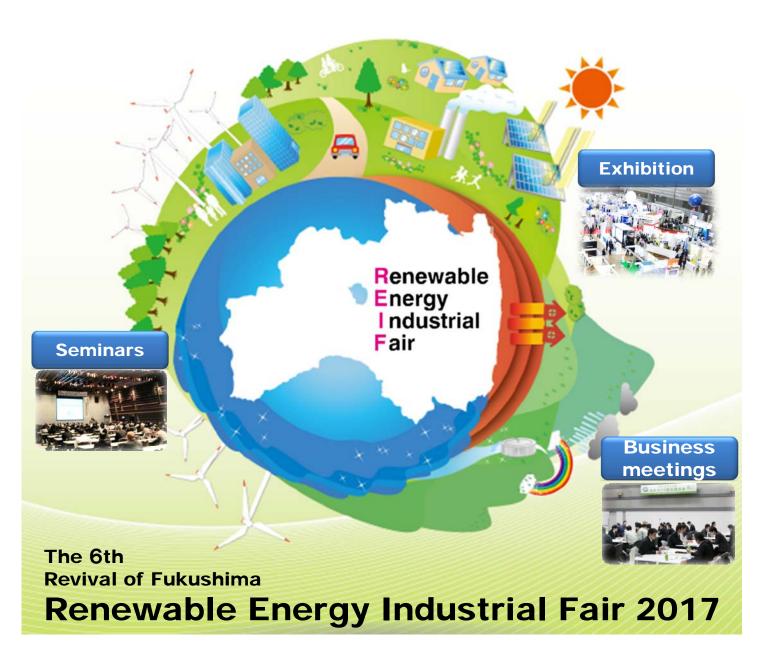

# REIF Fukushima 2017

## **November**

Open at 10:00 / Close at 17:00

Venue Big Palette Fukushima 2-52 Minami, Koriyama-City, Fukushima 963-0115

Japan
Minami, Koriyama-Ci

Fukushima prefecture promotes introduction of renewable energy as one of the main measures for revival from earthquake disasters.

We will hold this fair for accumulate and promote renewable energy industries and its associates, to support business expansion entrepreneur in and out of Fukushima.

## **Outline**

■ Title

The 6th Revival of Fukushima – Renewable Energy Industrial Fair 2017

■ Dates

November 8 (Wed) - 9 (Thu), 2017 10:00-17:00

■ Venue

Big Palette Fukushima

Admission Fee

# ■ Fields of Exhibition

Renewable energy and its associates

Saving energy and its associates

Manufacturing Industries

Schools, Governments, Supporting institutions